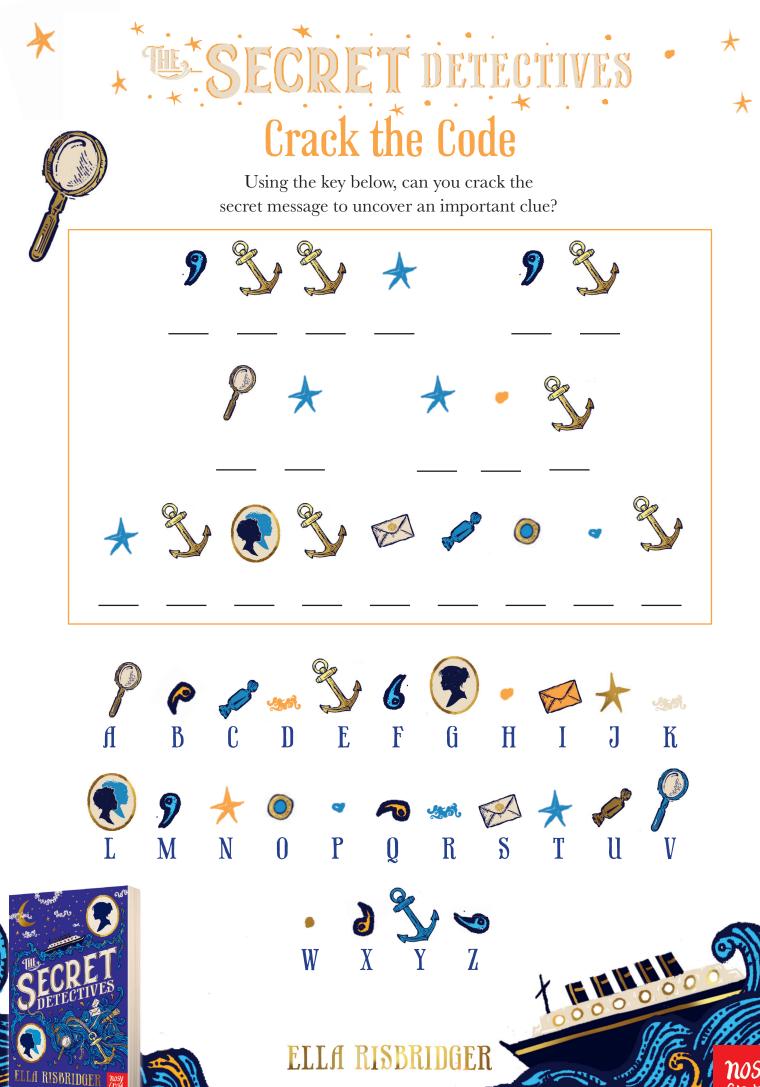

### Clues

Keep track of any key pieces of evidence that are discovered throughout the book.